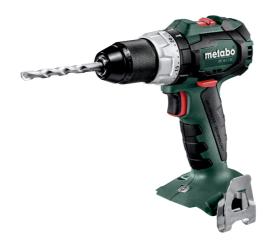

## 18 Volt Cordless Drill / Screwdriver BS 18 LT BL

- Brushless drill/screwdriver with compact design for universal and demanding applications
- Unique Metabo brushless motor for quick work progress and highest efficiency when drilling and screwdriving
- · Integrated working light to illuminate the contact area
- Handy belt hook and bit holder can be fixed either on the right or left side
- Battery packs with capacity display for checking the charge status
- Ultra-M technology: highest performance, gentle charging and 3 years of warranty on the battery pack.

| Order no.<br>EAN code           | 602325890<br>4007430302199 |
|---------------------------------|----------------------------|
| Battery voltage                 | 18 V                       |
| Maximum torque - soft           | 34 Nm                      |
| Maximum torque, hard            | 60 Nm                      |
| Adjustable torque               | 0,7 - 8 Nm                 |
| Drill Ø steel                   | 13 mm                      |
| Drill-Ø soft wood               | 38 mm                      |
| No-load speed                   | 0 - 600 / 0 - 2.100<br>rpm |
| Chuck capacity                  | 1,5 - 13 mm                |
| Weight (including battery pack) | 1,5 kg                     |